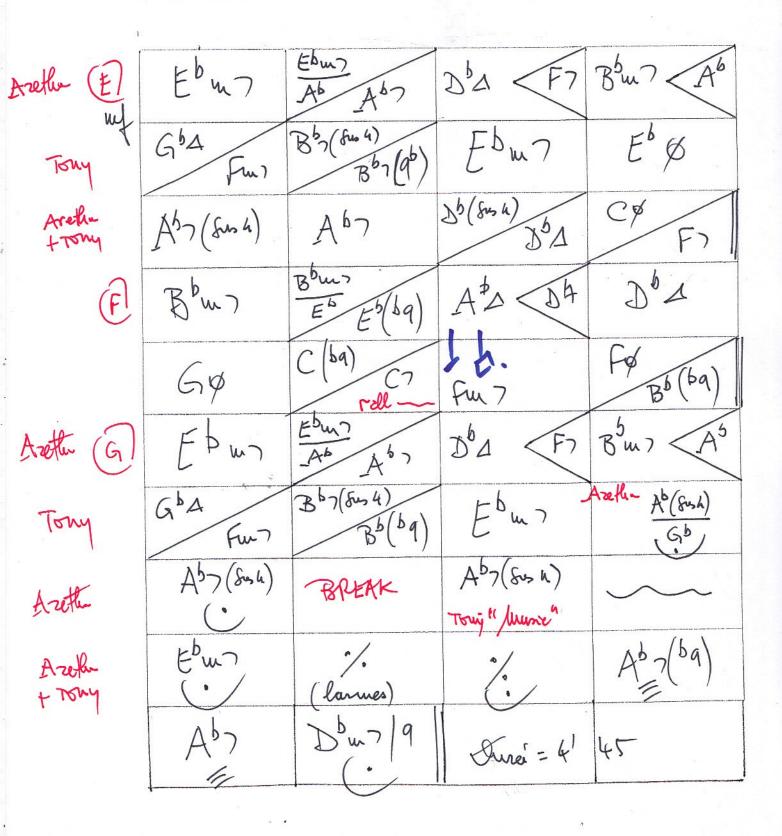

HOW DO YOU KEEP THE MUSIC BLAYING Version Arethe FRANKLIN/TONY BEANETY Michel CEGAMOND Stow = 66 environ J MTRO W A67(13) An (8m 4) Ebunn Ebun Bbm 7 D.D Arether A Ab7 ESWJ GAG Cø D'A F6(Bq) Ab (bg) Bom7 E6 Bom ABA CM Tony 3 E 6(69) Fur? C(ba) B5(69) Gø Fun C7 Ebur Ab Four Bun? D'A < Aretha (C F7 Ab7 GA A37 (8454) Ab7 Em Ebm7 Tony Fun Db 2 F(bg) Bom) Eb Ab Bom DA DA  $E^{b(bq)}$ Arether (D) Cla Fø Gø fun? B6(69) CN Tony